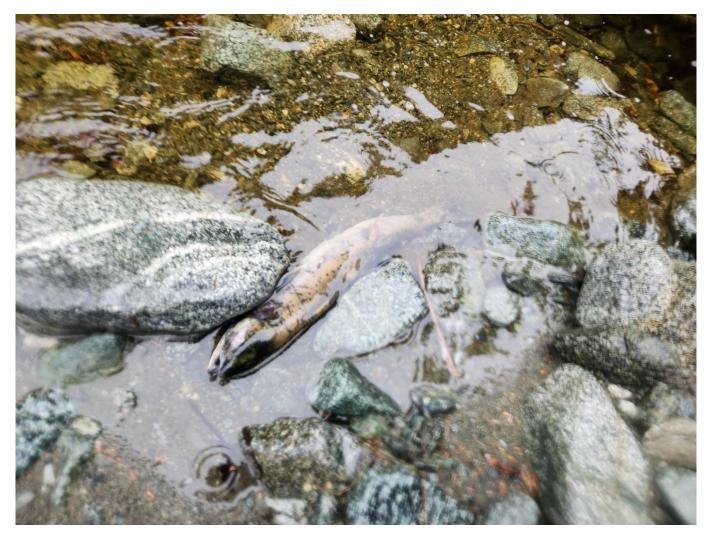

## Pink/Humpy Salmon

Schooling Pink salmon at mouth during low tide waiting for flood. Additional pink salmon observed on reconnaissance 50-100m above mean high tide.

Photo #294 - Image associated with AWC Observation Detail M-AWC-DETAIL-1126